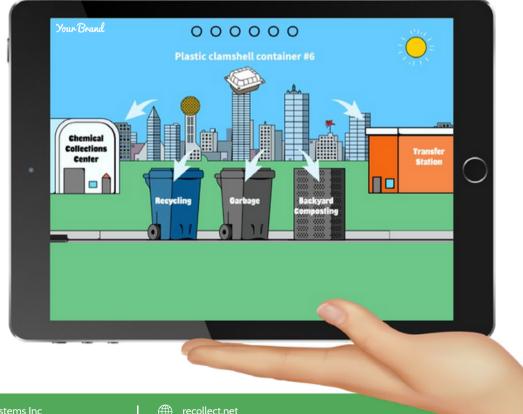

Enter our Waste Sorting Game. It's the perfect proactive addition to your outreach programs, and works great in tandem with our Waste Wizard.

Players sort materials into specific waste streams and learn the fundamentals of your waste and recycling program. After the completion of the level (six correct choices), the player is rewarded with a choice of items from which to construct their personal, virtual park. The playful graphics, charming sounds and open, fun approach keep people engaged and learning at all times.

With our Waste Sorting Game, people can continue to level up their recycling knowledge and passively learn as they go, at their own pace, from any location.

The Waste Sorting Game's name, cart/bin shapes, colors, and background skyline can all be customized to your local area to improve impact and relevance.

> Mike Dawe, City of Saskatoon

- Provide real-time, specific instructions on how people should dispose of materials in your area.
- Customize the game to your brand, including the game name, Cityscape, drop off location names, cart (or bin) shapes and colors
- Get clarity on misunderstood terms, including the number of wrong guesses associated with the most • frequently wrongly placed materials.
- Get monthly reports on the number of game plays and top misunderstood items.