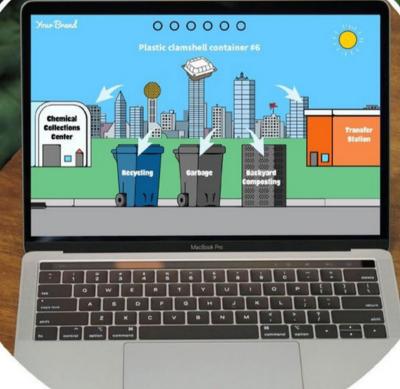

## The Waste Sorting Game

As a recycling educator, you can't be everywhere at all times - and there are only so many hours of staff time that can be spent "in person" educating people. And, without the right knowledge at the right time people will usually wishcycle. When they do, recycling streams become contaminated.

Enter our Waste Sorting Game. It's the perfect proactive addition to your outreach programs, and works great in tandem with our Waste Wizard.

Players sort materials into specific waste streams and learn the fundamentals of your waste and recycling program. After the completion of the level (six correct choices), the player is rewarded with a choice of items from which to construct their personal, virtual park. The playful graphics, charming sounds and open, fun approach keep people engaged and learning at all times.

With our Waste Sorting Game, people can continue to level up their recycling knowledge and passively learn as they go, at their own pace, from any location.

The Waste Sorting Game's name, cart/bin shapes, colors, and background skyline can all be customized to your local area to improve impact and relevance.

> Mike Dawe, City of Saskatoon

- Provide real-time, specific instructions on how people should dispose of materials in your area.
- Customize the game to your brand, including the game name, Cityscape, drop off location names, cart (or bin) shapes and colors
- Get clarity on misunderstood terms, including the number of wrong guesses associated with the most • frequently wrongly placed materials.
- Get monthly reports on the number of game plays and top misunderstood items.