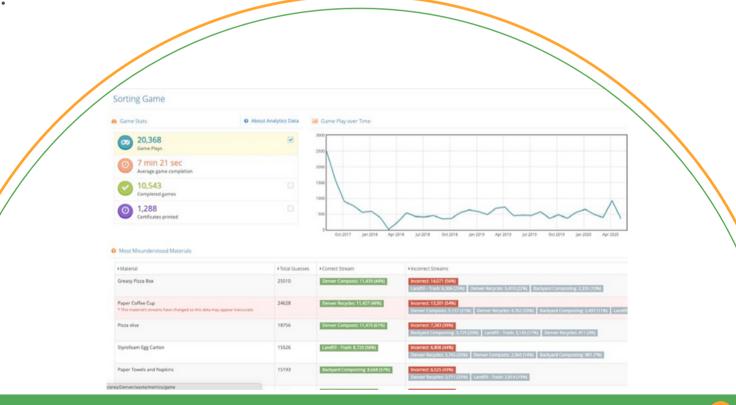

Behind the scenes, our analytics dashboard reveals insights about what materials the population is sorting incorrectly. This data helps you shape and adjust your education strategy accordingly.

> Mike Dawe, City of Saskatoon

- Provide real-time, specific instructions on how people should dispose of materials in your area.
- Customize the game to your brand, including the game name, Cityscape, drop off location names, cart (or bin) shapes and colors
- Get clarity on misunderstood terms, including the number of wrong guesses associated with the most • frequently wrongly placed materials.
- Get monthly reports on the number of game plays and top misunderstood items.