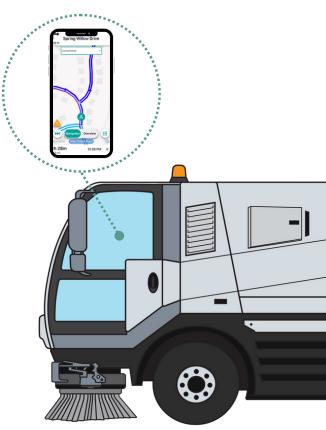

The Driver App is SmartCity's mobile tool built to meet operator needs when out in the field. Data collected from the Driver app feeds in the Manager Portal in near-real time and serves as key information for supervisors. Key features of the Driver app include digitized route information, service verification, turn by turn navigation, and issue logging at the curb.