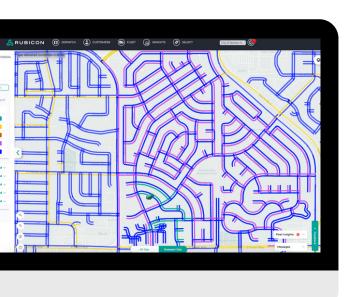

### MANAGER PORTAL

RUBICONSmartCity's main interface is the Portal, a web-based platform that collects data from supporting software and hardware located in government fleet vehicles. The Portal is the operational hub for street sweeping fleets. Managers, supervisors, dispatchers, and customer service representatives can perform an array of functions to control their day-to-day operations using data.