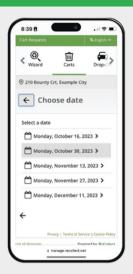

#### **Smart Constraints & Validation**

Ensure timely service requests by preventing overbooking or unrealistic start dates. Validate accurate information through photo uploads and require complete capture of information.