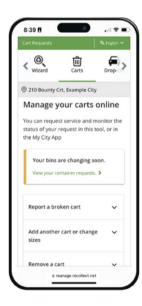

# **Service Request**

Waste technology is enabling haulers to serve customers anytime, anywhere via mobile or online.

Service Request allows customers a full range of self service options to order or manage their residential waste collection. Customers can choose start dates, service types (such as bulky item collection) and ask for size adjustments or repairs. Daily dispatch reports let you keep track of everything, while integration with your ticketing system ensures every request generates a ticket seamlessly.

Effortlessly streamline waste collection. With this tool, you can:

Allow customers to self serve.

#### The Self-Serve Advantage

Reduce call volume by letting customers serve themselves, starting or modifying services, managing containers, and viewing schedules anytime.

#### **Smart Constraints & Validation**

Ensure timely service requests by preventing overbooking or unrealistic start dates. Validate accurate information through photo uploads and require complete capture of information.

#### **Asset Tracking**

By tracking container serial numbers, customers can stay informed and easily report discrepancies.