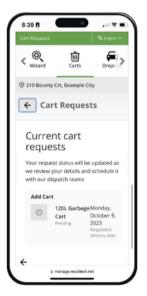

# **Service Request**

Waste technology is enabling haulers to serve customers anytime, anywhere via mobile or online.

Service Request allows customers a full range of self service options to order or manage their residential waste collection. Customers can choose start dates, service types (such as bulky item collection) and ask for size adjustments or repairs. Daily dispatch reports let you keep track of everything, while integration with your ticketing system ensures every request generates a ticket seamlessly.

#### **Smart Constraints & Validation**

Ensure timely service requests by preventing overbooking or unrealistic start dates. Validate accurate information through photo uploads and require complete capture of information.

#### **Asset Tracking**

By tracking container serial numbers, customers can stay informed and easily report discrepancies.