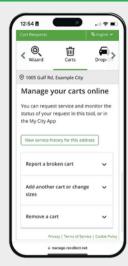

# **Service Request**

Waste technology is enabling haulers to serve customers anytime, anywhere via mobile or online.

Service Request allows customers a full range of self service options to order or manage their residential waste collection. Customers can choose start dates, service types (such as bulky item collection) and ask for size adjustments or repairs. Daily dispatch reports let you keep track of everything, while integration with your ticketing system ensures every request generates a ticket seamlessly.

Effortlessly streamline waste collection. With this tool, you can:

Allow customers to self serve.

#### The Self-Serve Advantage

Reduce call volume by letting customers serve themselves, starting or modifying services, managing containers, and viewing schedules anytime.

#### **Smart Constraints & Validation**

Ensure timely service requests by preventing overbooking or unrealistic start dates. Validate accurate information through photo uploads and require complete capture of information.