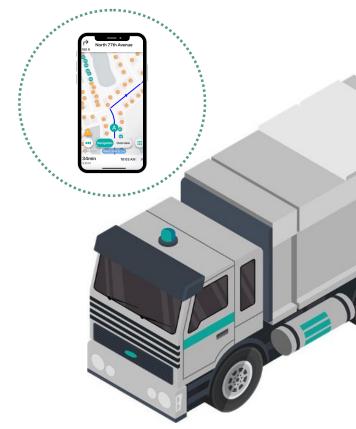

#### THE DRIVER APP

The Driver App is SmartCity's mobile tool built to meet operator needs when out in the field. Data collected from the Driver app feeds in the Manager Portal in near-real time and serves as key information for supervisors. Key features of the Driver app include digitized route information, service verification, turn by turn navigation, and issue logging at the curb.