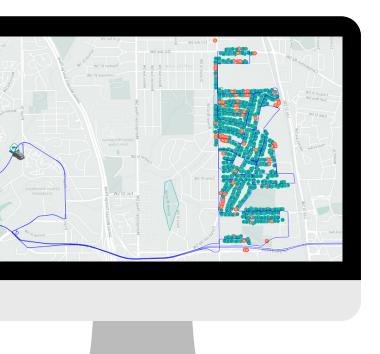

#### MANAGER PORTAL

RUBICONSmartCity's main interface is the Portal, a web-based platform that collects data from supporting software and hardware located in government fleet vehicles. The Portal is the operational hub for heavy-duty fleets, including solid waste, street sweeping, and snow operations. Managers, supervisors, dispatchers, and customer service representatives can perform an array of functions to control their day-to-day operations using data.