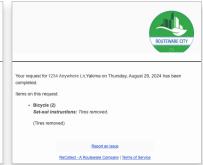

#### Keep the customer up to date

Send reminder emails to customers before they get serviced and a final notification when their order is complete.