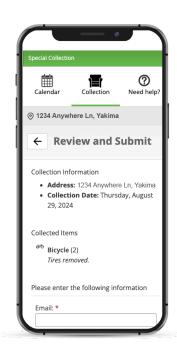

#### **Customers order online**

Residents sign-up for new services online, at a time that suits them, with our easy-to-use Service Requests web tool and app.

#### Keep the customer up to date

Send reminder emails to customers before they get serviced and a final notification when their order is complete.