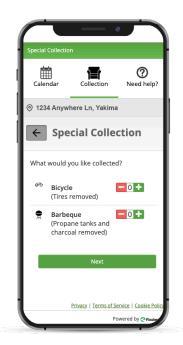

## **Key Features**

- Choose start dates and service types
- Specify size adjustments or repairs
- Photo upload for bulky or unusual items
- Configure pricing by zone or container
- Validate service date availability
- Track container serial numbers
- View schedules anytime
- Integration into RCC

#### **Customers order online**

Residents sign-up for new services online, at a time that suits them, with our easy-to-use Service Requests web tool and app.