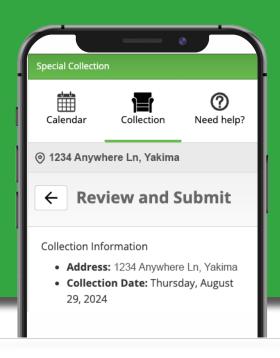

#### **Customers order online**

Residents sign-up for new services online, at a time that suits them, with our easy-to-use Service Requests web tool and app.

#### Work order created in RCC

Allocate a collection date based on container or location, and automatically create a work order in your RCC application.