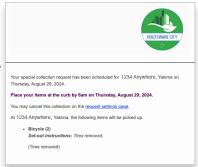

#### Keep the customer up to date

Send reminder emails to customers before they get serviced and a final notification when their order is complete.