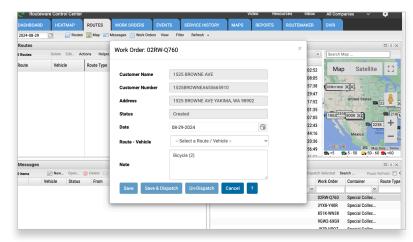

#### Work order created in RCC

Allocate a collection date based on container or location, and automatically create a work order in your RCC application.

#### Dispatch and manage workflow

Use RCC's smart dispatch features to assign jobs to the best available driver, with the in-cab tablet providing real-time updates on progress.