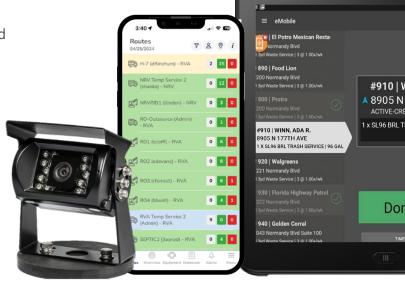

# Supervisor App

Supervisor app that allows your managers to perform their job while on-the-go, with the ability to see route overviews, reassign orders and routes, and view driver locations.

### **FEATURES**

- Touchless service verification
- Work order management
- Turn-by-turn navigation
- Issue reporting
- Route management
- Automatic Vehicle Location (AVLS)

- Service history
- Helper routes
- Breadcrumb trails and route playbacks
- Geofences
- Driver vehicle inspection reports

SIMPLE. CONNECTED.

Supervisor app