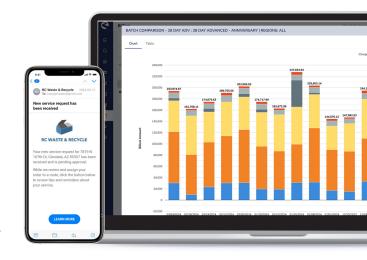

#### **Billing Insights**

 Pre-billing audits and comparisons provide insights into billables to ensure accurate invoicing.